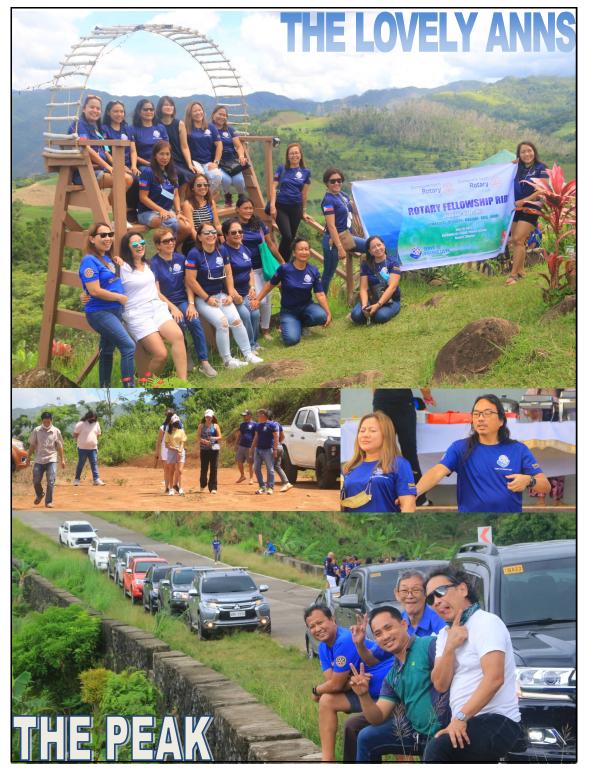

**ROTARY FELLOWSHIP RIDE** 

Page 02

#### ROTARY RIDE FELLOWSHIP REPORT

|         | TENDANCE<br>RCDS Family                                                                                                                               | 50 pax                            |                                                                                                      |                            |  |
|---------|-------------------------------------------------------------------------------------------------------------------------------------------------------|-----------------------------------|------------------------------------------------------------------------------------------------------|----------------------------|--|
|         | RCDN Family                                                                                                                                           | 20 pax                            |                                                                                                      |                            |  |
| B. RC   | DS Breakdown                                                                                                                                          |                                   |                                                                                                      |                            |  |
|         | 1. Rotarians<br>2. Anns<br>3. Adult Guests<br>4. Kids                                                                                                 | 20pax<br>13pax<br>7pax<br>11pax   |                                                                                                      |                            |  |
| B. Acco | unting                                                                                                                                                |                                   |                                                                                                      |                            |  |
|         |                                                                                                                                                       | f Venue (50pax @ 20ea)            |                                                                                                      | 1,000                      |  |
|         | 2. Corkage                                                                                                                                            | (Lechon ni Allan)                 |                                                                                                      | 500<br>500                 |  |
|         |                                                                                                                                                       | (Lechon ni David)<br>(4 Viand)    |                                                                                                      | 1,400                      |  |
|         | 3. Catering Fee                                                                                                                                       | (                                 |                                                                                                      | 7,000                      |  |
|         | Total Collections                                                                                                                                     | Total Expenses<br>(40pax @ 250ea) | Php                                                                                                  | 10,400.00<br>10,000.00     |  |
|         | 4. Deficit                                                                                                                                            |                                   | (Bong Go)                                                                                            | 400                        |  |
| C. Othe | rs                                                                                                                                                    |                                   |                                                                                                      |                            |  |
|         | <ol> <li>Drinks (Coke, C</li> <li>Puso (RICE)</li> <li>Ice Cream 1</li> <li>Ice Cream 2 and</li> <li>Dunkin Donuts</li> <li>Other Desserts</li> </ol> | alamansi Juice, Water)<br>d Cake  | (President)<br>(Rtn Elmore Ba<br>(Baby Rtn Carl<br>(PP Ely Escorial<br>(Rtn Don Dupic<br>(Anonymous) | Rabaca)<br>/Ann Annabelle) |  |