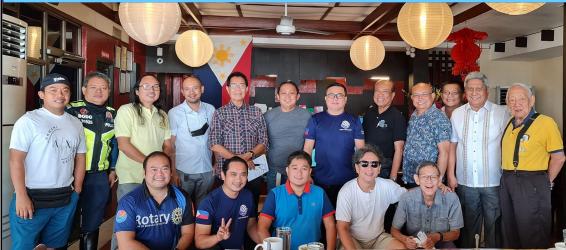

#### RCDS REGULAR CLUB MEETING May 25, 2022

Standing L to R: Baby Rtn Carl Rabaca, Sec. Ely Bodo, PP Alan Martinez, PP Andre Jacobo, PP Henry Sojor, Rtn. Don Dupio, Dir. Jessie Mascardo, PP Ely Escorial, VP Gilbert Fuentes, PN Alex Pal, PP Jone Amante, Treas. Tona Matriao