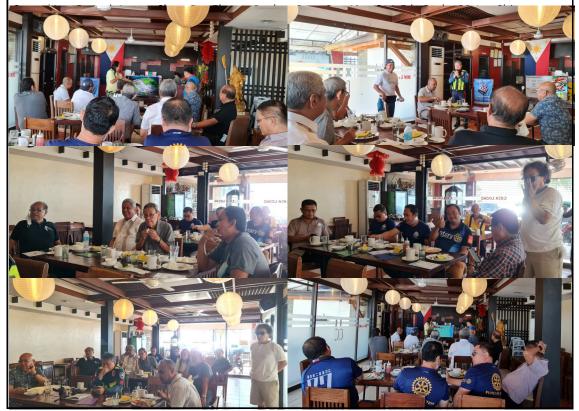

#### RCDS REGULAR CLUB MEETING May 25, 2022

Standing L to R: Baby Rtn Carl Rabaca, Sec. Ely Bodo, PP Alan Martinez, PP Andre Jacobo, PP Henry Sojor, Rtn. Don Dupio, Dir. Jessie Mascardo, PP Ely Escorial, VP Gilbert Fuentes, PN Alex Pal, PP Jone Amante, Treas. Tona Matriao